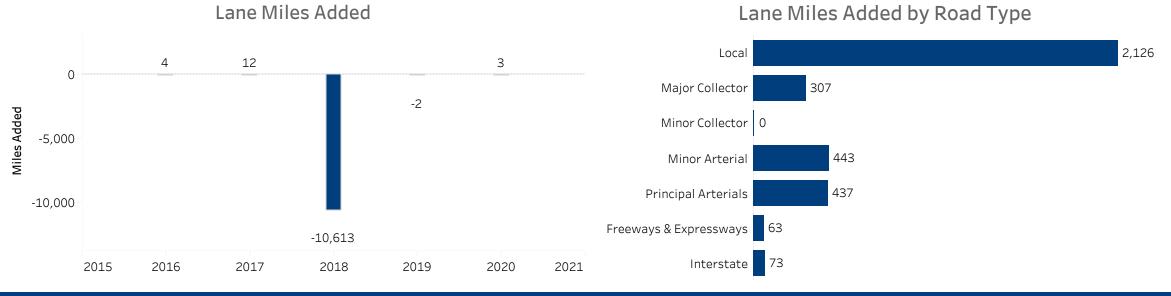

### **Public Road Lane Miles**

(miles)

Vehicle Registrations

(millions)

**Driver Licenses** (millions)

Driver Licenses by Gender