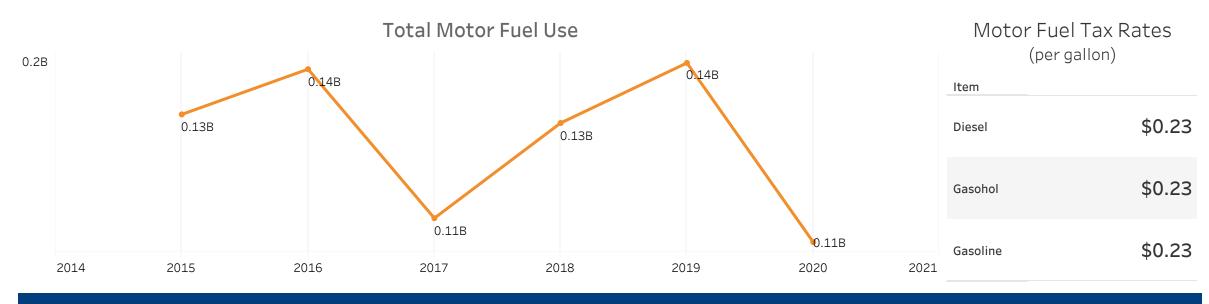

#### **Vechicle Crash Fatalities**

\*(There are very few unknown fatalities, so they may not appear on the bar chart because of the y-axis scale)

(thousands)

Motor Fuel Use