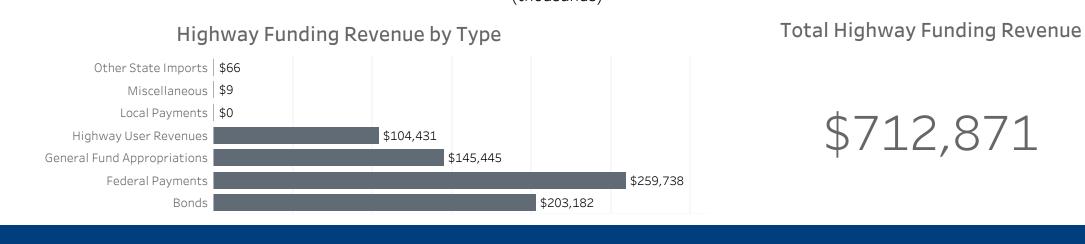

| 10.3% |
| Minor Collector        |                    | 0.0%  |                 | 0.0%  |
| Minor Arterial         | •                  | 17.7% |                 | 10.8% |
| Principal Arterials    |                    | 25.7% | ٠               | 7.0%  |
| Freeways & Expressways | •                  | 10.6% | •               | 1.0%  |
| Interstate             | •                  | 13.3% | •               | 0.8%  |

### **Public Road Lane Miles**

(miles)



Vehicle Registrations

(millions)



**Driver Licenses** (millions)



Driver Licenses by Gender



#### **Vechicle Crash Fatalities**

\*(There are very few unknown fatalities, so they may not appear on the bar chart because of the y-axis scale)

(thousands)



Motor Fuel Use





#### **Highway Funding Revenue** (thousands)



# Highway Funding Expenditures

(thousands)