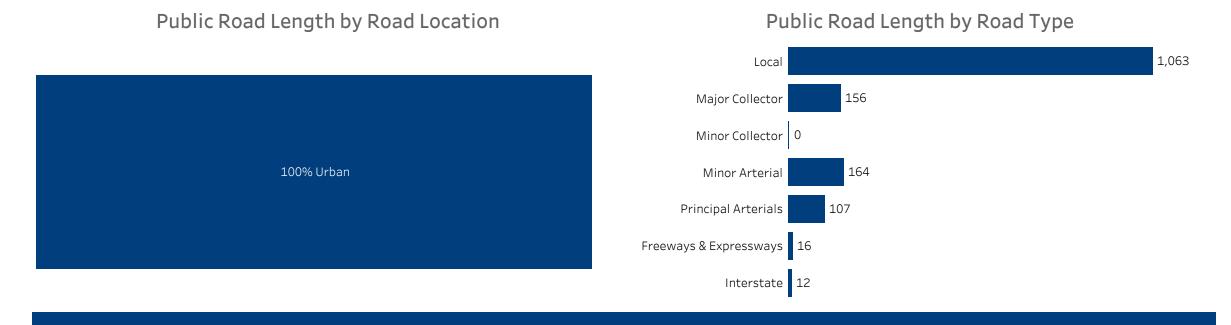

## Public Road Length

### Vehicle Miles Traveled & Public Road Length

|                        | (percer            | nt)   |                 |       |
|------------------------|--------------------|-------|-----------------|-------|
|                        | Vehicle Miles Trav | veled | Public Road Len | gth   |
| Local                  |                    | 25.7% |                 | 70.1% |
| Major Collector        | •                  | 6.9%  | ٠               | 10.3% |
| Minor Collector        |                    | 0.0%  |                 | 0.0%  |
| Minor Arterial         | •                  | 17.7% |                 | 10.8% |
| Principal Arterials    |                    | 25.7% | ٠               | 7.0%  |
| Freeways & Expressways | •                  | 10.6% | •               | 1.0%  |
| Interstate             | •                  | 13.3% | •               | 0.8%  |