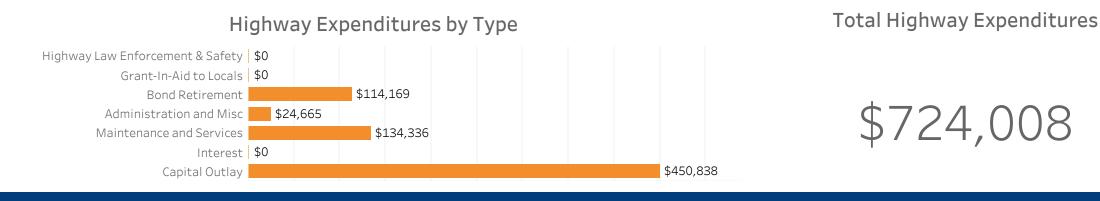

| 0.0%  |                 | 0.0%  |
| Minor Arterial         | •                  | 17.7% |                 | 10.8% |
| Principal Arterials    |                    | 25.7% | ٠               | 7.0%  |
| Freeways & Expressways | •                  | 10.6% | •               | 1.0%  |
| Interstate             | •                  | 13.3% | •               | 0.8%  |

### **Public Road Lane Miles**

(miles)



Vehicle Registrations

(millions)



**Driver Licenses** (millions)



Driver Licenses by Gender



#### **Vechicle Crash Fatalities**

\*(There are very few unknown fatalities, so they may not appear on the bar chart because of the y-axis scale)

(thousands)



Motor Fuel Use





#### **Highway Funding Revenue** (thousands)



# Highway Funding Expenditures

(thousands)