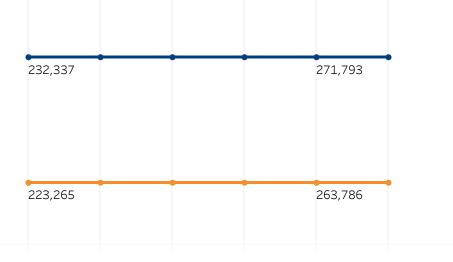

### **Public Road Lane Miles**

(miles)

Vehicle Registrations

(millions)

**Driver Licenses** (millions)

Driver Licenses by Gender