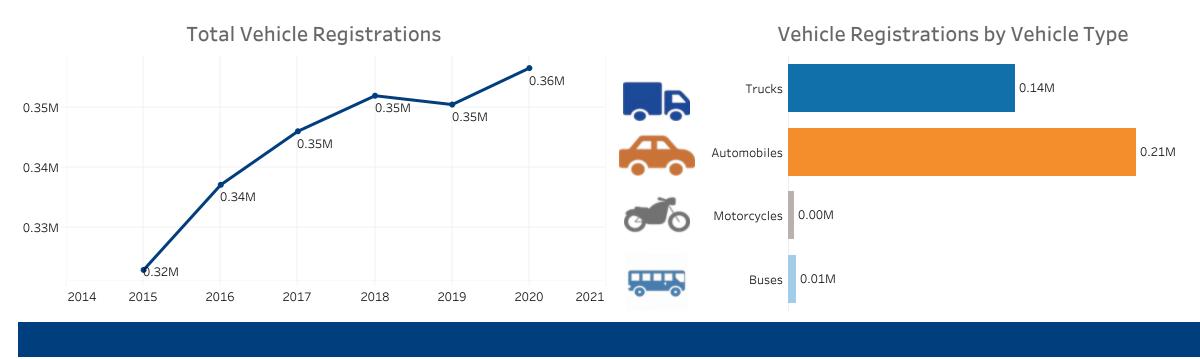

### **Public Road Lane Miles**

(miles)

Vehicle Registrations

(millions)

**Driver Licenses** (millions)

Driver Licenses by Gender