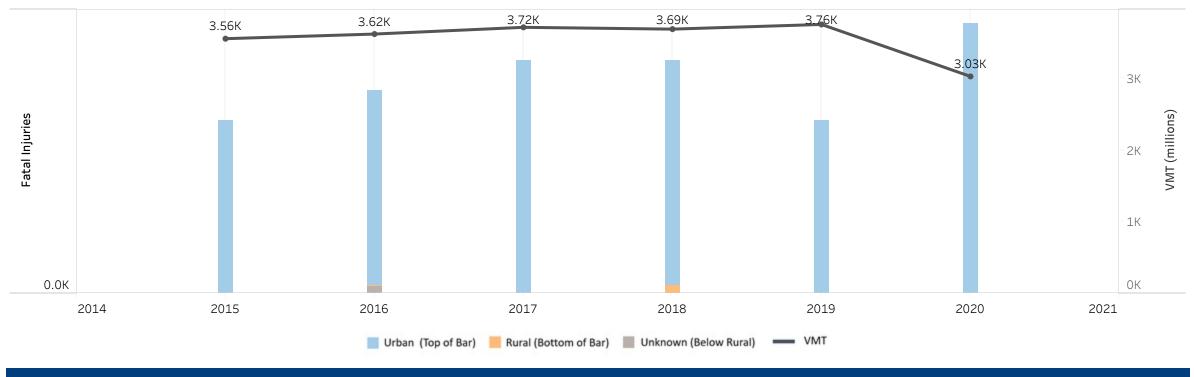

#### **Vechicle Crash Fatalities**

\*(There are very few unknown fatalities, so they may not appear on the bar chart because of the y-axis scale)

(thousands)

Motor Fuel Use