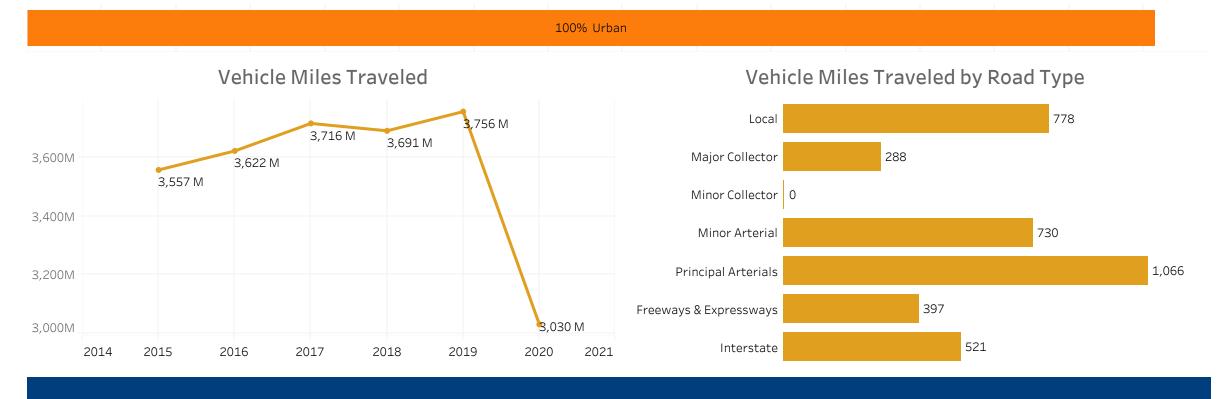

#### Vehicle Miles Traveled (millions)

Vehicle Miles Traveled by Location

### Vehicle Miles Traveled & Public Road Length

|                        | (percer            | nt)   |                 |       |
|------------------------|--------------------|-------|-----------------|-------|
|                        | Vehicle Miles Trav | veled | Public Road Len | gth   |
| Local                  |                    | 25.7% |                 | 70.1% |
| Major Collector        | •                  | 6.9%  | ٠               | 10.3% |
| Minor Collector        |                    | 0.0%  |                 | 0.0%  |
| Minor Arterial         | •                  | 17.7% |                 | 10.8% |
| Principal Arterials    |                    | 25.7% | ٠               | 7.0%  |
| Freeways & Expressways | •                  | 10.6% | •               | 1.0%  |
| Interstate             | •                  | 13.3% | •               | 0.8%  |