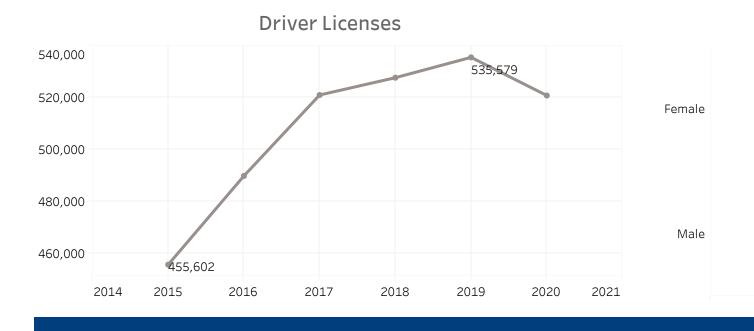

### **Public Road Lane Miles**

(miles)

Vehicle Registrations

(millions)

**Driver Licenses** (millions)

Driver Licenses by Gender